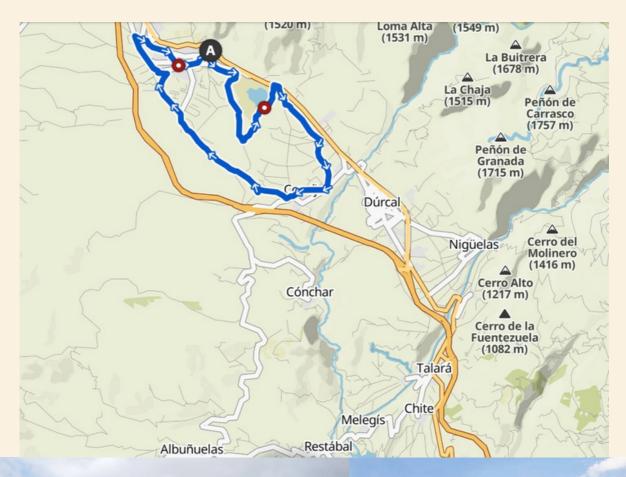

## LAGOON OF PADUL & COZVIJAR TO ALBUNUELAS

#### **INFORMATION:**

- Time: 2 hours
- Distance: 12 miles
- Highest altitude: 3100 feet
- Lowest altitude: 475 feet

NOTES:

- Expert bike ride
- Very good fitness required
- Mostly paved surfaces
- Suitable for all skill levels.