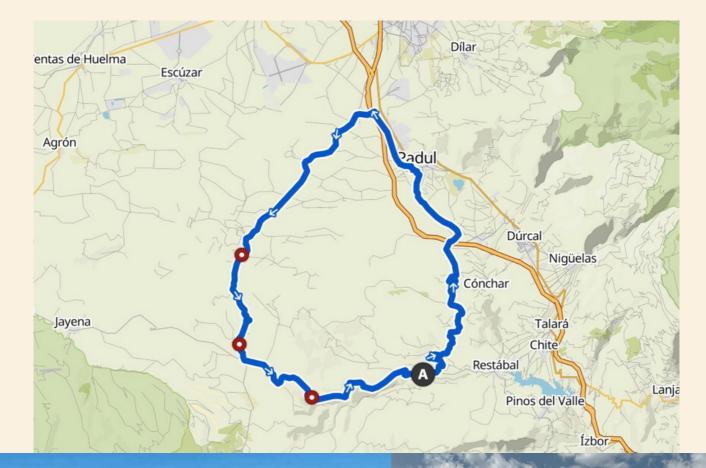

# CIRCULAR ROUTE AROUND LECRIN VALLEY TO/ FROM ALBUNUELAS

#### **INFORMATION:**

- Time: 3 hours & 50 minutes
- Distance: 30.5 miles
- Highest altitude: 3100 feet
- Lowest altitude: 1675 feet

NOTES:

- Expert bike ride
- Very good fitness required
- Mostly paved surfaces
- Suitable for all skill levels.