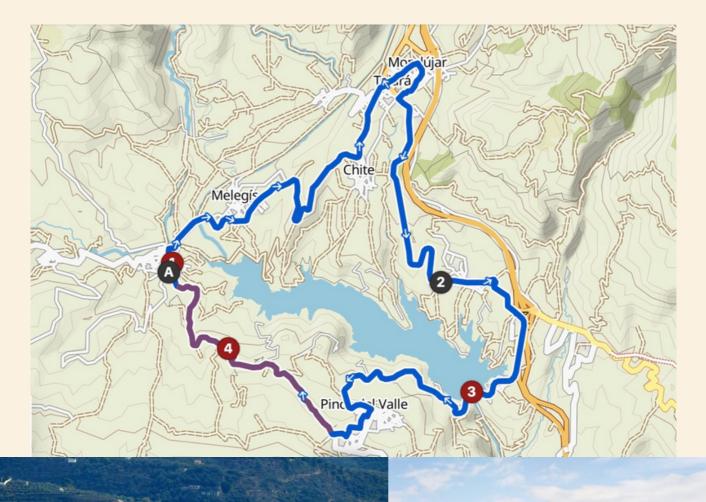

### Circular route around the Béznar dam to the town of Restábal

#### **INFORMATION:**

- Time: 1 hour & 29 minutes
- Distance: 12 miles
- Highest altitude: 1700 feet
- Lowest altitude: 1675 feet

NOTES:

- Expert bike ride
- Very good fitness required
- Mostly paved surfaces
- Suitable for all skill levels.